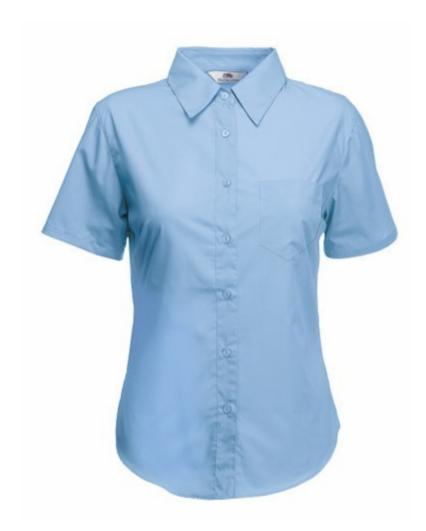

# FRUIT OF THE LOOM, LADIES SS POPLIN SHIRT, WOMEN'S SHORT SLEEVE BUSINESS SHIRT, LIGHT BLUE, XS

## **Specification**

Fruit of the Loom, Ladies SS Poplin Shirt, Women's Short Sleeve Business Shirt, Light Blue, XS. Women's short sleeve business shirt, made up of 55% cotton and 45% polyester, slightly waist-high, button-down shirt colors, adequate collar in shirt color as well as cuffs. Easy to maintain, not crowded. Branding: embroidery, flex, flock